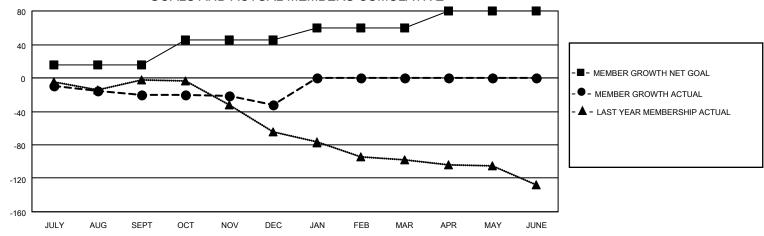

## LOCATION ALBERTA District C 2 Results as of: 12/31/2021

| Clubs                 |               |           |               | Members               |                        |                         |                                                    |
|-----------------------|---------------|-----------|---------------|-----------------------|------------------------|-------------------------|----------------------------------------------------|
| RESULTS FOR 2021-2022 |               |           |               | RESULTS FOR 2021-2022 |                        |                         |                                                    |
| QUARTER               | NEW CLUB GOAL | NEW CLUBS | DROPPED CLUBS | QUARTER MEME          | BER GROWTH NET<br>GOAL | MEMBER GROWTH<br>ACTUAL | DROPPED<br>MEMBERS ACTUAL<br>(including transfers) |
| JULY/AUG/SEPT         | 0             | 0         | 0             | JULY/AUG/SEPT         | 15                     | 23                      | 43                                                 |
| OCT/NOV/DEC           | 1             | 0         | 0             | OCT/NOV/DEC           | 30                     | 52                      | 58                                                 |
| JAN/FEB/MAR           | 0             | 0         | 0             | JAN/FEB/MAR           | 15                     | 0                       | 0                                                  |
| APR/MAY/JUNE          | 0             | 0         | 0             | APR/MAY/JUNE          | 20                     | 0                       | 0                                                  |

## GOALS AND ACTUAL MEMBERS CUMULATIVE

| DROPPED CLUBS: 0 |     | 26 CLUBS OF 87 ADDED 1 OR<br>MORE NEW MEMBERS | GENDER DISTRIBUTION       |                                |  |
|------------------|-----|-----------------------------------------------|---------------------------|--------------------------------|--|
|                  |     | INOILE NEW INLINIBERG                         | MALE<br>FEMALE            | 1,398 (74.96%)<br>467 (25.04%) |  |
| DROPPED MEMBERS  |     | NON BINARY PREFER NOT TO ANSW                 |                           | 0 (0.00%)<br>ER 0 (0.00%)      |  |
| DECEASED         | 18  |                                               | THE ENTITY TO ANOTHER     | 0 (0.0070)                     |  |
| CLUB CANCELLED   | 0   | CLICK HERE FOR CUMULATIVE                     | TOTAL FAMILY UNIT MEMBERS | 247                            |  |
| OTHER            | 83  | MEMBERSHIP DATA                               |                           |                                |  |
| TOTAL            | 101 |                                               | FAMILY MEMBERS PAYING HAL | F DUES 128                     |  |